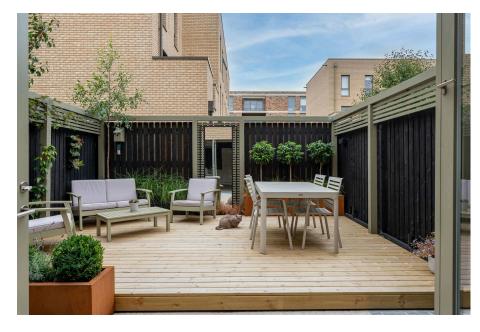

Externally to the front there is a low maintenance forecourt and to the rear, the garden has been professionally landscaped (by an award winning exterior architect) to provide a perfect space to relax. This property also has the huge benefit of TWO parking spaces.

- Quote RL0918 to enquire or
   Modern Townhouse book a viewing on this
- property
  Study / Ground Floor Bedroom Four
- · Open Plan Living Kitchen
- Stylish First Floor Lounge With Balcony
- TWO Allocated Parking **Spaces**
- · Landscaped Rear Garden
- · Views Over The Green