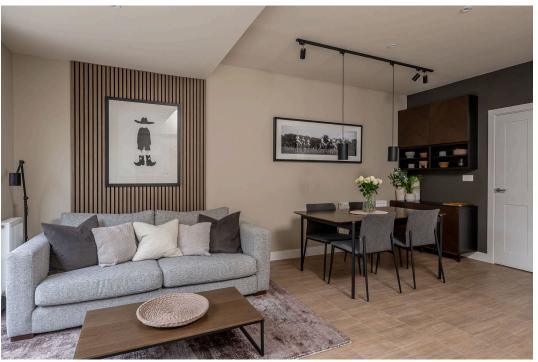

Featuring charming views over the garden square and the striking metal sculpture of the iconic Terry's Chocolate Orange, the current owner has reimagined this property into a stunning and stylish contemporary home which briefly comprises; entrance hallway, bedroom four/ study and a lovely size open plan living kitchen with double doors opening on to the rear garden. The ground floor accommodation is completed by a utility cupboard, cloakroom and ground floor W.C.