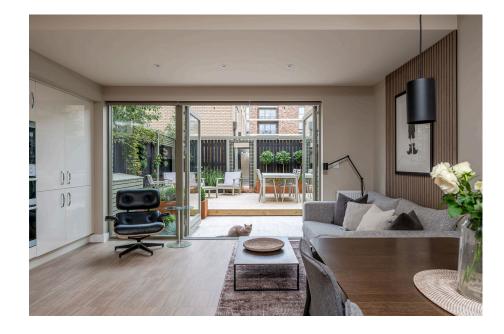

Featuring charming views over the garden square and the striking metal sculpture of the iconic Terry's Chocolate Orange, the current owner has reimagined this property into a stunning and stylish contemporary home which briefly comprises; entrance hallway, bedroom four/ study and a lovely size open plan living kitchen with double doors opening on to the rear garden. The ground floor accommodation is completed by a utility cupboard, cloakroom and ground floor W.C.

- Quote RL0918 to enquire or
   Modern Townhouse book a viewing on this
- property
  Study / Ground Floor Bedroom Four
- · Open Plan Living Kitchen
- Stylish First Floor Lounge With Balcony
- TWO Allocated Parking **Spaces**
- · Landscaped Rear Garden
- · Views Over The Green