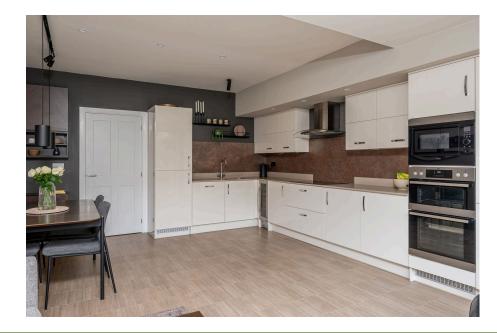

Featuring charming views over the garden square and the striking metal sculpture of the iconic Terry's Chocolate Orange, the current owner has reimagined this property into a stunning and stylish contemporary home which briefly comprises; entrance hallway, bedroom four/ study and a lovely size open plan living kitchen with double doors opening on to the rear garden. The ground floor accommodation is completed by a utility cupboard, cloakroom and ground floor W.C.