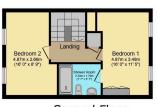

To the first floor there is a stylish lounge with two sets of doors that open on to the balcony. Bedroom two and the family bathroom are also located on the 1st floor. To the 2nd floor there are two double bedrooms, the master bedroom has a modern "wet room" style ensuite shower room.

Ground Floor Floor area 46.6 m<sup>2</sup> (502 sq.ft.)

Second Floor Floor area 39.7 m<sup>2</sup> (427 sq.ft.)

First Floor Floor area 39.7 m<sup>2</sup> (427 sq.ft.)

TOTAL: 126.0 m<sup>2</sup> (1,356 sq.ft.)