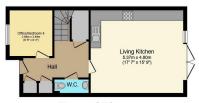

Featuring charming views over the garden square and the striking metal sculpture of the iconic Terry's Chocolate Orange, the current owner has reimagined this property into a stunning and stylish contemporary home which briefly comprises; entrance hallway, bedroom four/ study and a lovely size open plan living kitchen with double doors opening on to the rear garden. The ground floor accommodation is completed by a utility cupboard, cloakroom and ground floor W.C.

Ground Floor Floor area 46.6 m<sup>2</sup> (502 sq.ft.)

Second Floor Floor area 39.7 m<sup>2</sup> (427 sq.ft.)

First Floor Floor area 39.7 m<sup>2</sup> (427 sq.ft.)

TOTAL: 126.0 m<sup>2</sup> (1,356 sq.ft.)