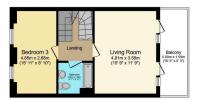

To the first floor there is a stylish lounge with two sets of doors that open on to the balcony. Bedroom two and the family bathroom are also located on the 1st floor. To the 2nd floor there are two double bedrooms, the master bedroom has a modern "wet room" style ensuite shower room.

Ground Floor Floor area 46.6 m<sup>2</sup> (502 sq.ft.)

Second Floor Floor area 39.7 m<sup>2</sup> (427 sq.ft.)

First Floor Floor area 39.7 m<sup>2</sup> (427 sq.ft.)

TOTAL: 126.0 m<sup>2</sup> (1,356 sq.ft.)